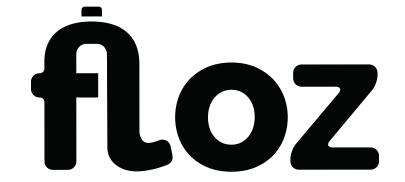

The Floz logotype is a san serif font with customized corners. Its lower case lettering with rounded edges echos the profile of the individual sized beverages we sell and containers we recycle. The fl ligature is the logotype's focal point. The fluidity between the f and l is as smooth as a poured drink. The negative space between the two letters forms a labeled container. Its cap hoovers above it and the letterforms that define its edges, completing and calling attention to the beverage container graphic.

Beverage Delivery & Recycling accompanies the Floz main logotype. It is written in Roboto Regular.