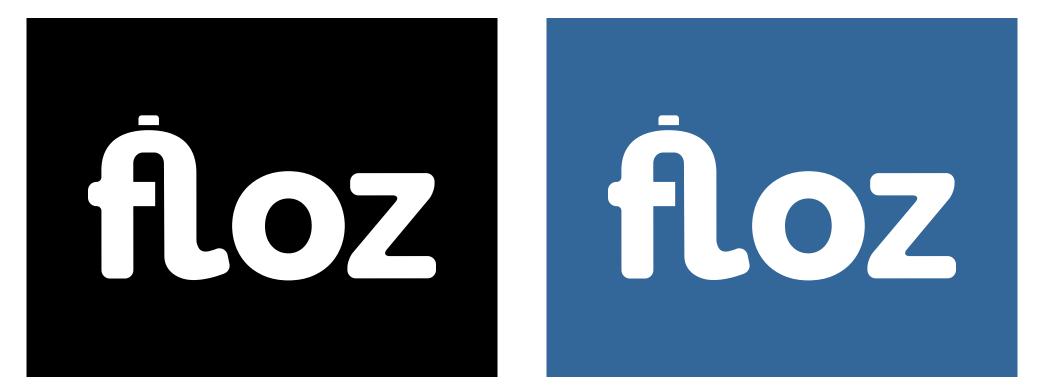

ut also the added value of an industry supported recycling chain that saves them money and helps save the plant.

The Floz logotype is a san serif font with customized corners. Its lower case lettering with rounded edges echos the profile of the individual sized beverages we sell and containers we recycle. The fl ligature is the logotype's focal point. The fluidity between the f and l is as smooth as a poured drink. The negative space between the two letters forms a labeled container. Its cap hoovers above it and the letterforms that define its edges, completing and calling attention to the beverage container graphic.

Beverage Delivery & Recycling accompanies the Floz main logotype. It is written in Roboto Regular.

### 2 Color Logo - Main





2 Color Logo - Variation



1 Color Logo







## Colors

Floz color strategy is to reference the company's unique business profile by drawing on the environmental color palette our customers live in.

The primary hue, Floz\_Blue, promotes the company's key recycling POD by leveraging customer's pre-existing association of blue with recycling.

### **Primary Palette**



Floz\_Blue

R G B 51 120 153

HEX #336699



Floz\_White

R G B 255 255 255

HEX #FFFFFF



Floz\_Black

R G B 0 0 0

HEX #000000



Floz\_Primary Gradient

R G B R G B 51 120 153 0 0 0

HEX HEX #336699 #000000

The secondary color palette is classic Southern California. The all natural scheme draws from the colors of the sunset sky, inviting parallels to the liquid refreshments the company delivers to customers doors.

## **Secondary Palette**





R G В 51 120 15